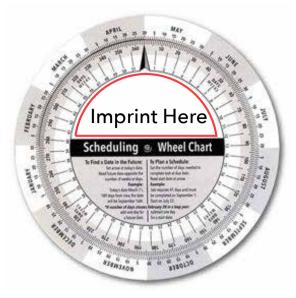

#### **Scheduling Wheel**

6" diameter wheel format Imprint area: 3 1/4" W x 1-1/4" H Item Number: SW

Calculate critical due dates or formulate key time lines with one quick spin. By turning the wheel's top disc, you can line up the start date and view the number of days and weeks until desired end date. Back of wheel includes a perpetual calendar through year 2035.