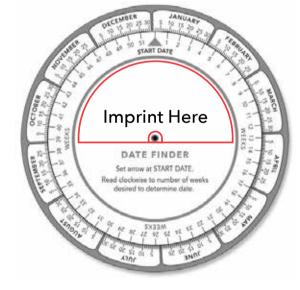

### **Date Finder Wheel**

5" diameter wheel format Imprint Area: 2 3/4" W x 1 1/4" H Item Number: DF

Determine current, future or past dates quickly and accurately. By pivoting the wheel's top disc, you can select a start date and view the number of weeks until desired end date.