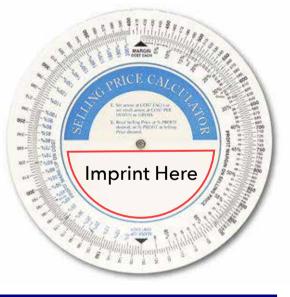

## Selling Price Calculator Wheel

5" diameter wheel format Imprint area: 2 1/2" W x 1 1/8" H Item Number: SPC

Grow your sales anywhere with the selling price calculator. This compact, portable format allows you to compute margin and mark-up in the office or on the sales floor. By spinning the wheel's top disc, you can set the cost of your product to view profit or selling price at different percentages.