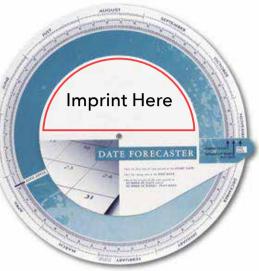

#### **Date Forecaster Wheel**

8 1/2" diameter wheel format Imprint area: 5" W x 2 3/8" H Item Number: FOR

A fast and reliable way to determine current, future or past dates for any schedule. By pivoting the middle wheel, you align the start date indicator to the first day of the time period. Then, set the top wheel at the end date to read the length of the time period (number of days and/or number of weeks – plusdays).